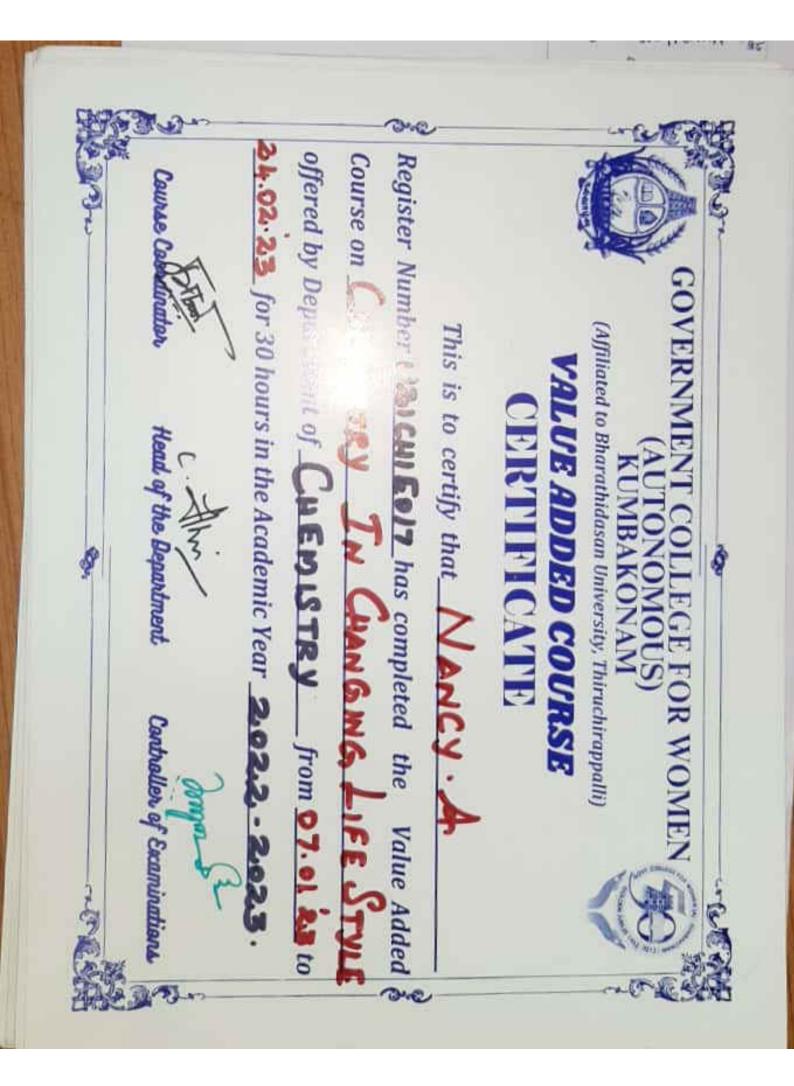

(Affiliated to Bharathidasan University, Thiruchirappalli)

| This i                    | is to certify that <u>Seath</u> | lakehmi. P.                            |
|---------------------------|---------------------------------|----------------------------------------|
| Register Number <u>us</u> | Dockieo.32 has compl            | eted the Value Added                   |
| Course on Analyti         | cal chemistry and               | Instrumentation techniques             |
| offered by Departme       | ent of                          | from <u>07.01.23</u> to                |
| 24.2.23 for 30 ho         | ours in the Academic Year       | <b>₹022-23</b>                         |
| ·· m()                    | Shiris                          | Jonna S.                               |
| Course Coordinator        | Head of the Department          | Controller of Examinations             |
| raf                       | 3 <b>5</b> )                    | ************************************** |