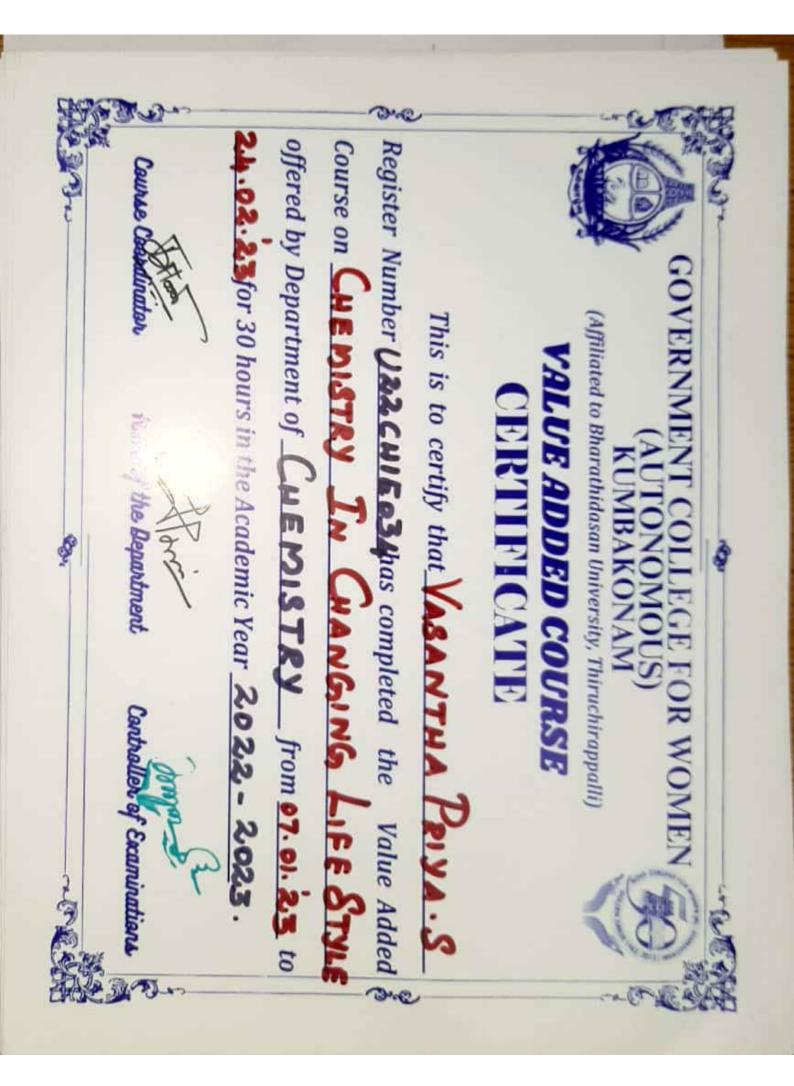

#### (Affiliated to Bharathidasan University, Thiruchirappalli) VALUE ADDED COURSE CERTIFICATE

This is to certify that Agath. 3

\_ from\_07-01-2022to Course on phytochemistry AND BIOLOGICAL ACTIVITIES OF MEDICINAL PLANT Value Added Register Number USBCHIE0037 has completed the offered by Department of CHEMISTRY