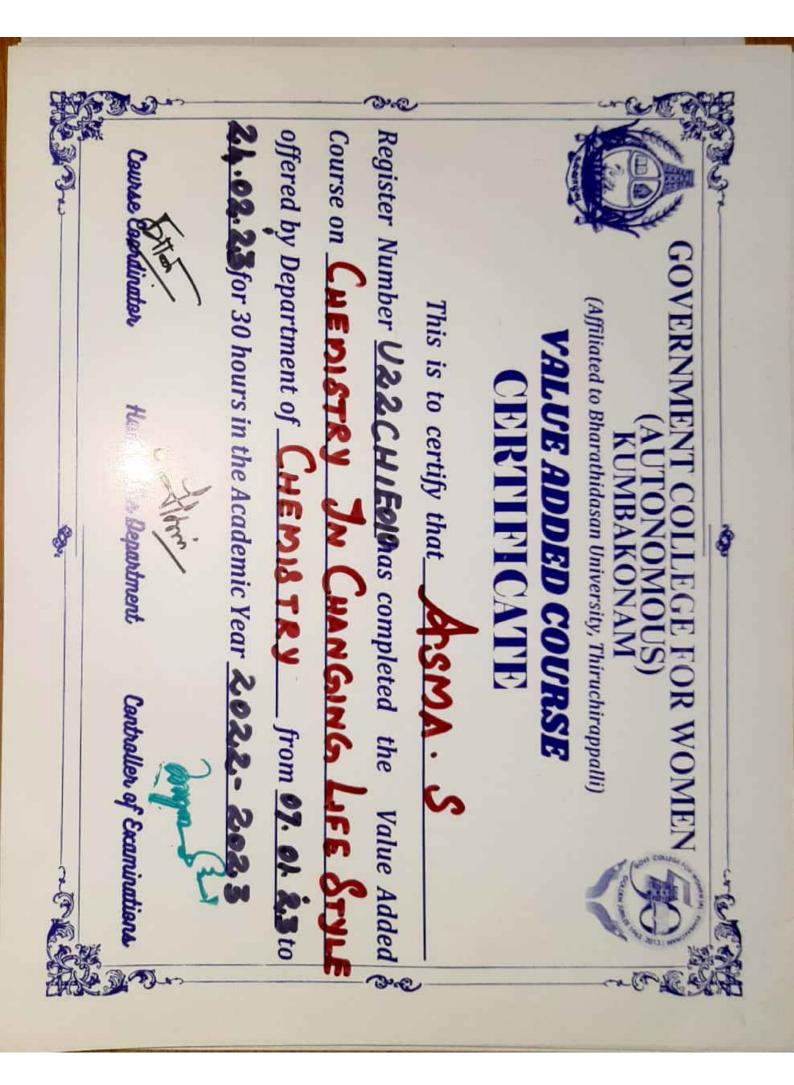

#### **Certificate**

- 1. Analytical chemistry and instrumentation techniques
- 2. Water and Effluent Analysis
- 3. Chemistry in Changing Lifestyle
- 4. Soaps and Detergent Making
- 5. Phytochemistry and Biological Activities of Medicinal Plant.