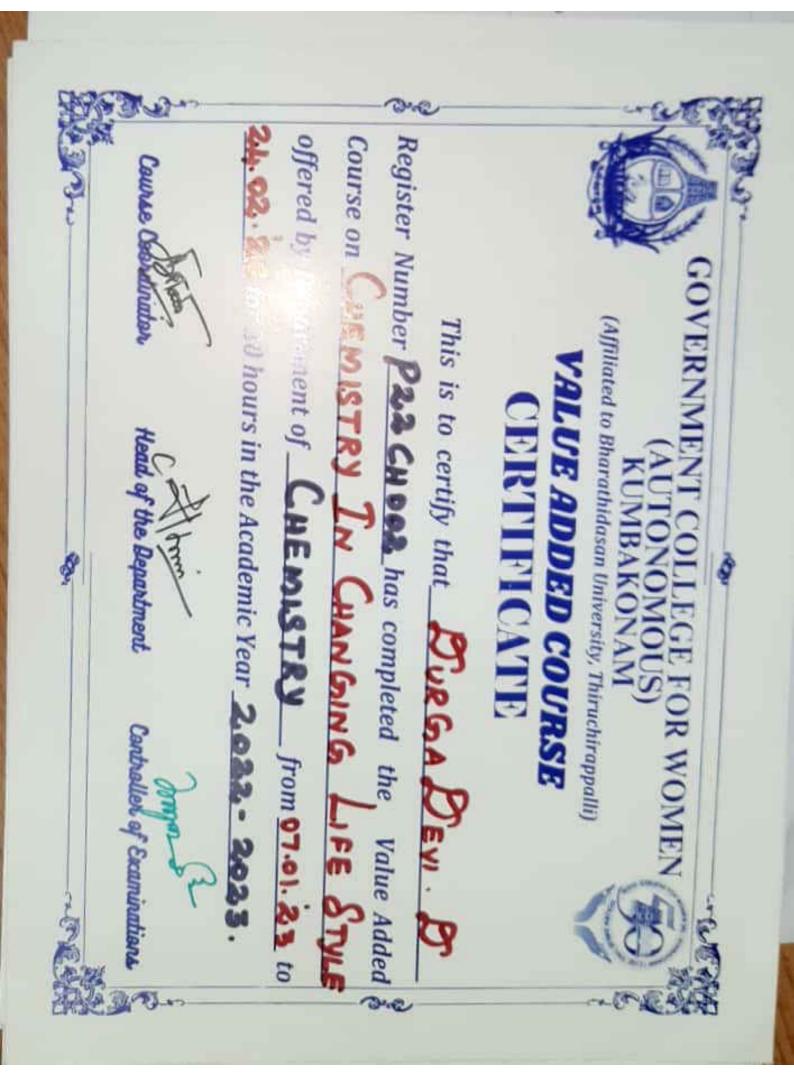

Course Coordinator

(Affiliated to Bharathidasan University, Thiruchirappalli)

| This is to certify that DURGIA . E II - M. Sc.,                            |  |  |  |  |  |  |  |
|----------------------------------------------------------------------------|--|--|--|--|--|--|--|
| Register Number Paichoo5 has completed the Value Added                     |  |  |  |  |  |  |  |
| Course on _ WATER AND EFFLUENT ANALYSIS                                    |  |  |  |  |  |  |  |
| offered by Department of CHEMISTRY from 07.1.2023 to                       |  |  |  |  |  |  |  |
| <u> ৯৭- ৪-১০৪২</u> for 30 hours in the Academic Year <u>২০২২ - ৯২ .</u> .  |  |  |  |  |  |  |  |
| 2 James 3                                                                  |  |  |  |  |  |  |  |
| Course, Coordinator, Head, of the Denantment, Controller, of Framinations. |  |  |  |  |  |  |  |