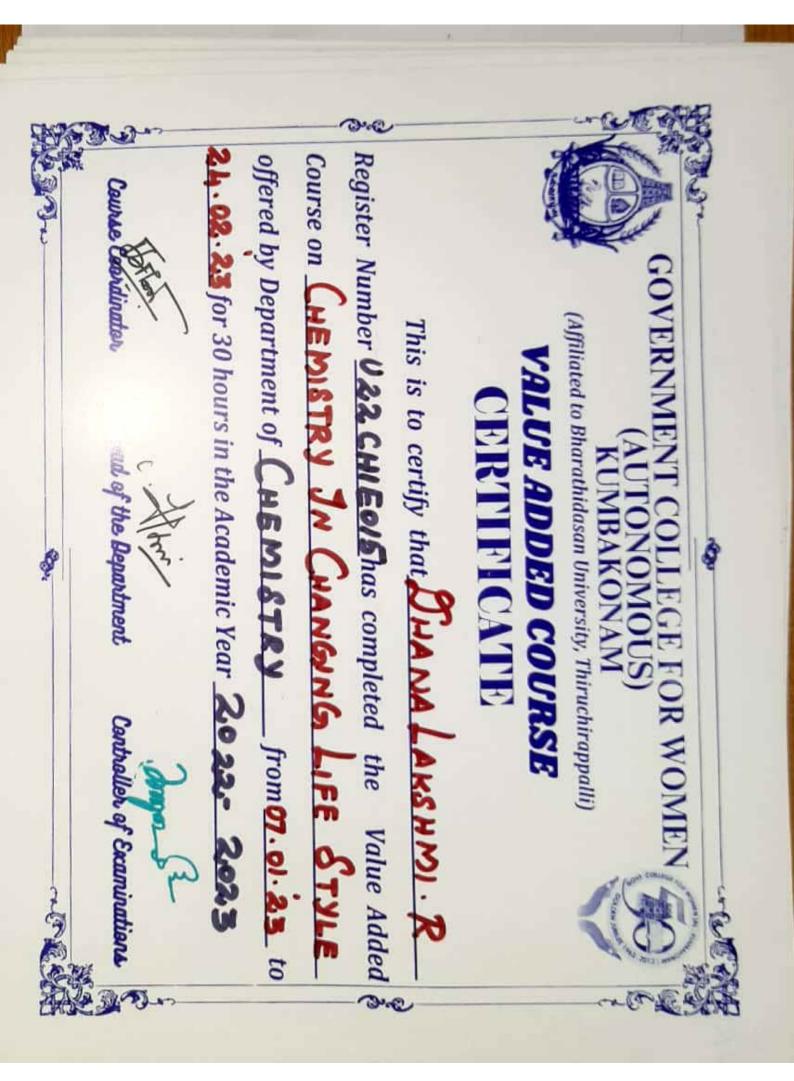

#### **Certificate**

- 1. Analytical chemistry and instrumentation techniques
- 2. Water and Effluent Analysis
- 3. Chemistry in Changing Lifestyle
- 4. Soaps and Detergent Making
- 5. Phytochemistry and Biological Activities of Medicinal Plant.