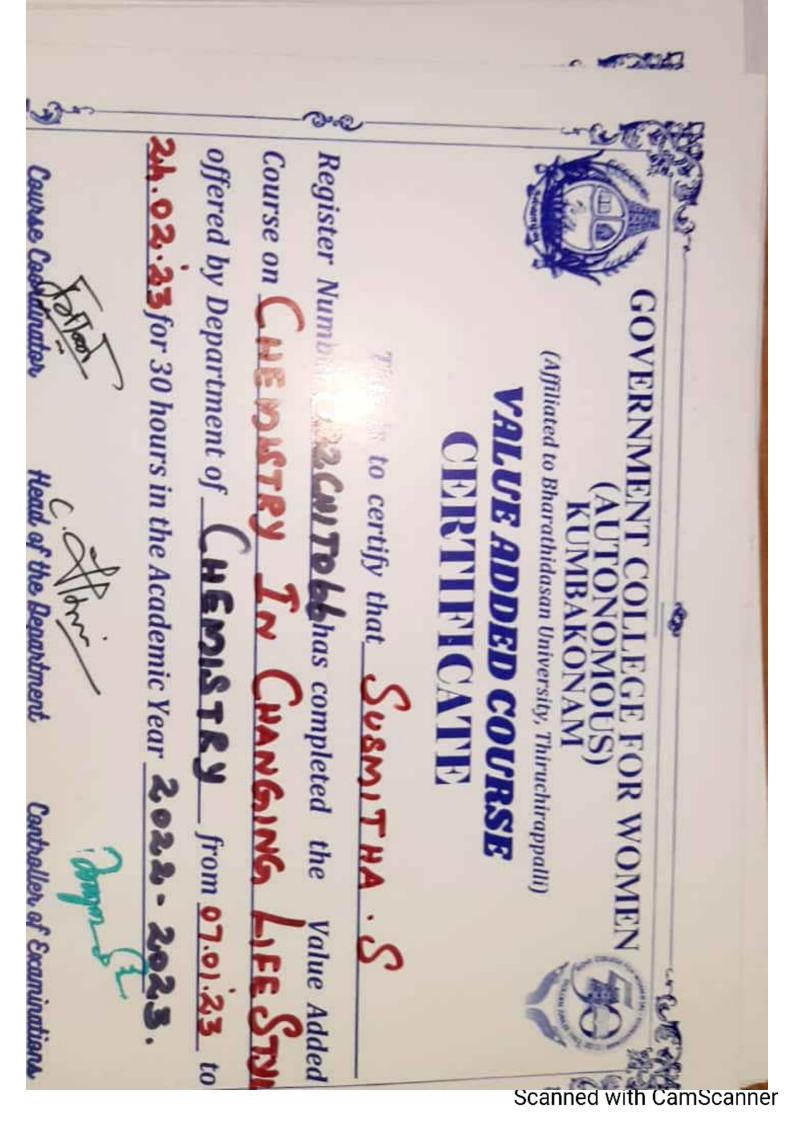

(Affiliated to Bharathidasan University, Thiruchirappalli)

| This i                    | is to certify that <u>Seath</u> | lakehmi. P.                            |
|---------------------------|---------------------------------|----------------------------------------|
| Register Number <u>us</u> | Dockieo.32 has compl            | eted the Value Added                   |
| Course on Analyti         | cal chemistry and               | Instrumentation techniques             |
| offered by Departme       | ent of                          | from <u>07.01.23</u> to                |
| 24.2.23 for 30 ho         | ours in the Academic Year       | <b>₹022-23</b>                         |
| ·· m()                    | Shiris                          | Jonna S.                               |
| Course Coordinator        | Head of the Department          | Controller of Examinations             |
| raf                       | 3 <b>5</b> )                    | ************************************** |