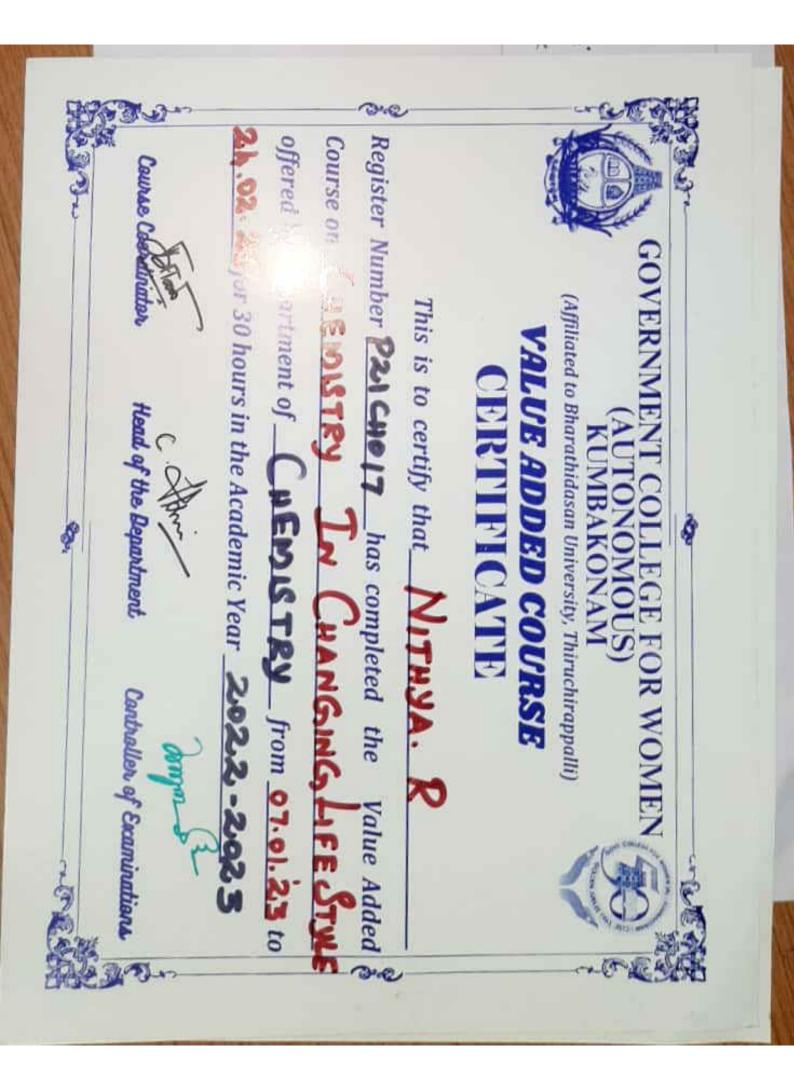

# VALUE ADDED COURSE CERTIFICATE

| This is to certify that SAROJINI S                                                         |
|--------------------------------------------------------------------------------------------|
| Register Number <u>P28CH017</u> has completed the Value Added                              |
| Course on WATER AND EFFLUENT ANALYSIS                                                      |
| offered by Department of <u>CHEMISTRY</u> from <u>07 । 2023</u> to                         |
| মু <sub>4</sub> . ৯ . ৯০ <u>২</u> ৪ for 30 hours in the Academic Year <u>২০২৯ – এত্ত .</u> |
| ) h · · · · · · · · · · · · · · · · · ·                                                    |