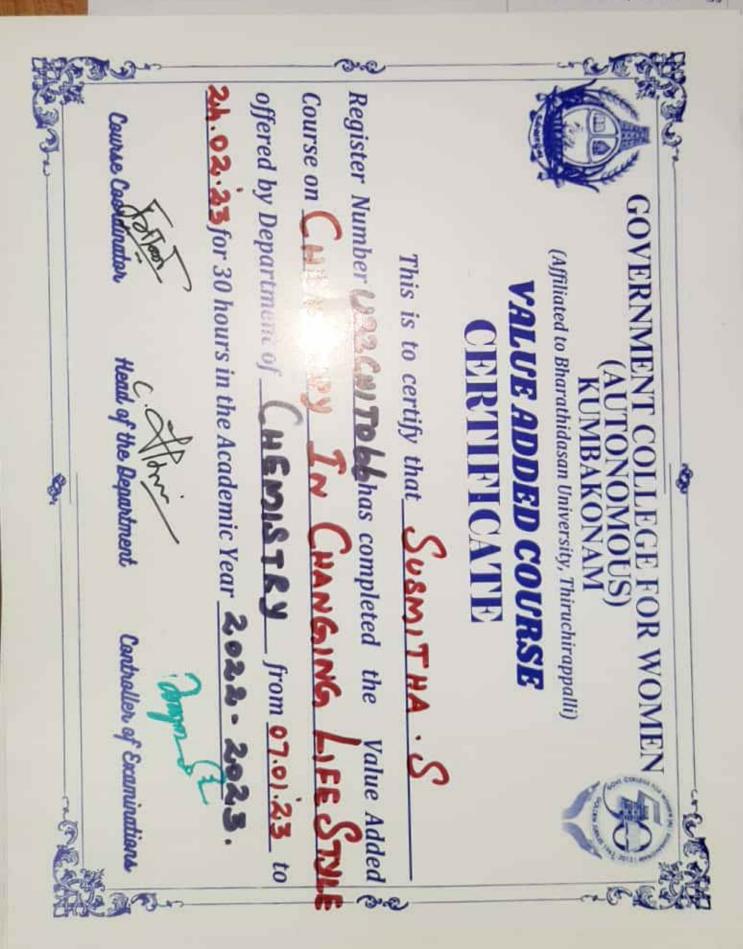

(Affiliated to Bharathidasan University, Thiruchirappalli)

| This i                    | is to certify that <u>Seath</u> | lakehmi. P.                            |
|---------------------------|---------------------------------|----------------------------------------|
| Register Number <u>us</u> | Dockieo.32 has compl            | eted the Value Added                   |
| Course on Analyti         | cal chemistry and               | Instrumentation techniques             |
| offered by Departme       | ent of                          | from <u>07.01.23</u> to                |
| 24.2.23 for 30 ho         | ours in the Academic Year       | <b>₹022-23</b>                         |
| ·· m()                    | Shiris                          | Jonna S.                               |
| Course Coordinator        | Head of the Department          | Controller of Examinations             |
| raf                       | 3 <b>5</b> )                    | ************************************** |