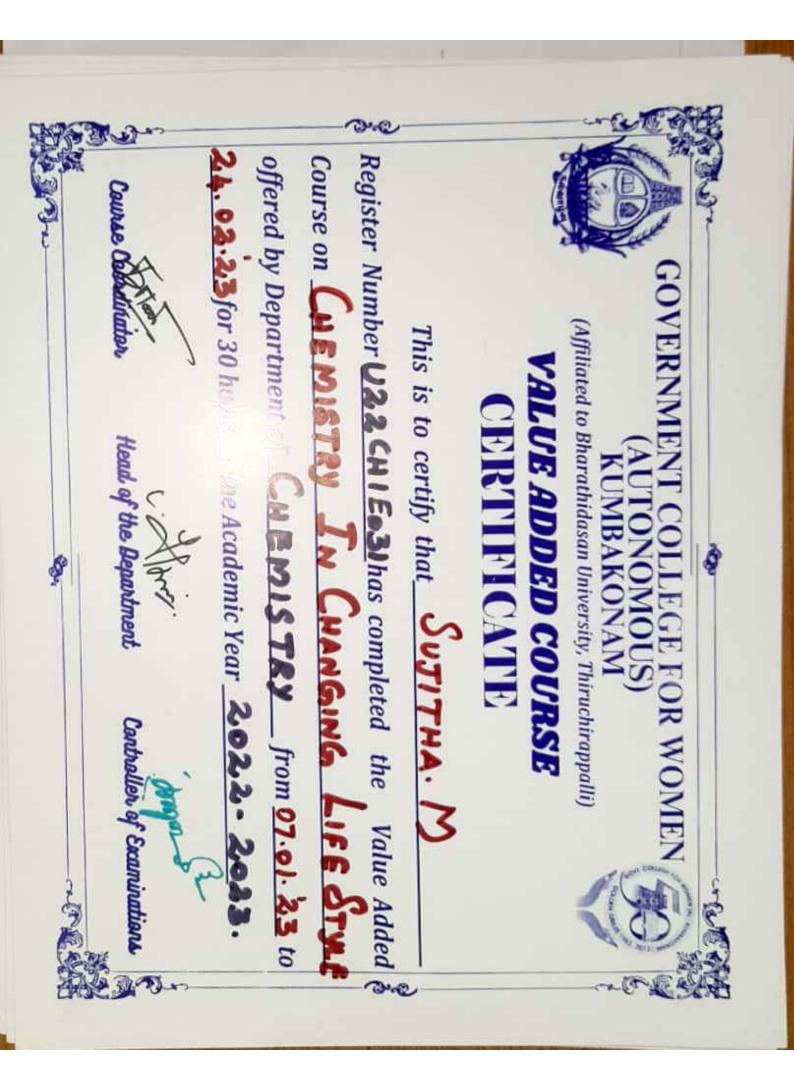

(Affiliated to Bharathidasan University, Thiruchirappalli)

| This i              | is to certify thatSm1                                                                                                                                                                                                                                                                                                                                                                                                                                                                                                                                                                                                                                                                                                                                                                                                                                                                                                                                                                                                                                                                                                                                                                                                                                                                                                                                                                                                                                                                                                                                                                                                                                                                                                                                                                                                                                                                                                                                                                                                                                                                                                          | hiya. M              |             |
|---------------------|--------------------------------------------------------------------------------------------------------------------------------------------------------------------------------------------------------------------------------------------------------------------------------------------------------------------------------------------------------------------------------------------------------------------------------------------------------------------------------------------------------------------------------------------------------------------------------------------------------------------------------------------------------------------------------------------------------------------------------------------------------------------------------------------------------------------------------------------------------------------------------------------------------------------------------------------------------------------------------------------------------------------------------------------------------------------------------------------------------------------------------------------------------------------------------------------------------------------------------------------------------------------------------------------------------------------------------------------------------------------------------------------------------------------------------------------------------------------------------------------------------------------------------------------------------------------------------------------------------------------------------------------------------------------------------------------------------------------------------------------------------------------------------------------------------------------------------------------------------------------------------------------------------------------------------------------------------------------------------------------------------------------------------------------------------------------------------------------------------------------------------|----------------------|-------------|
| Register Number     | 22CHITO63 has compl                                                                                                                                                                                                                                                                                                                                                                                                                                                                                                                                                                                                                                                                                                                                                                                                                                                                                                                                                                                                                                                                                                                                                                                                                                                                                                                                                                                                                                                                                                                                                                                                                                                                                                                                                                                                                                                                                                                                                                                                                                                                                                            | leted the Value      | Added       |
| Course on Analyti   | cal chemistry and in                                                                                                                                                                                                                                                                                                                                                                                                                                                                                                                                                                                                                                                                                                                                                                                                                                                                                                                                                                                                                                                                                                                                                                                                                                                                                                                                                                                                                                                                                                                                                                                                                                                                                                                                                                                                                                                                                                                                                                                                                                                                                                           | shumentation techni  | aues_       |
| offered by Departme | cal chemistry and In                                                                                                                                                                                                                                                                                                                                                                                                                                                                                                                                                                                                                                                                                                                                                                                                                                                                                                                                                                                                                                                                                                                                                                                                                                                                                                                                                                                                                                                                                                                                                                                                                                                                                                                                                                                                                                                                                                                                                                                                                                                                                                           | from _07.01.2        | <u>3</u> to |
| 24.02.23 for 30 ho  | ours in the Academic Year                                                                                                                                                                                                                                                                                                                                                                                                                                                                                                                                                                                                                                                                                                                                                                                                                                                                                                                                                                                                                                                                                                                                                                                                                                                                                                                                                                                                                                                                                                                                                                                                                                                                                                                                                                                                                                                                                                                                                                                                                                                                                                      | 2022-23              | İ           |
| · m2                | a de la companya della companya della companya de la companya della companya dell | James B              | •           |
| Course Coordinator  | Head of the Department                                                                                                                                                                                                                                                                                                                                                                                                                                                                                                                                                                                                                                                                                                                                                                                                                                                                                                                                                                                                                                                                                                                                                                                                                                                                                                                                                                                                                                                                                                                                                                                                                                                                                                                                                                                                                                                                                                                                                                                                                                                                                                         | Controller of Examin | ntiens      |
|                     |                                                                                                                                                                                                                                                                                                                                                                                                                                                                                                                                                                                                                                                                                                                                                                                                                                                                                                                                                                                                                                                                                                                                                                                                                                                                                                                                                                                                                                                                                                                                                                                                                                                                                                                                                                                                                                                                                                                                                                                                                                                                                                                                |                      |             |