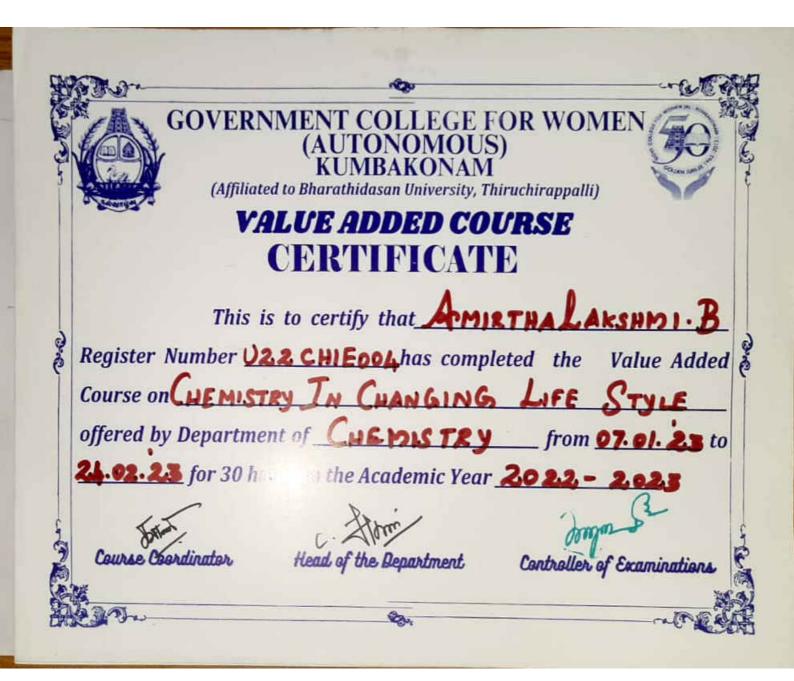

(Affiliated to Bharathidasan University, Thiruchirappalli)

| This i                    | is to certify that <u>Seath</u> | lakehmi. P.                            |
|---------------------------|---------------------------------|----------------------------------------|
| Register Number <u>us</u> | Dockieo.32 has compl            | eted the Value Added                   |
| Course on Analyti         | cal chemistry and               | Instrumentation techniques             |
| offered by Departme       | ent of                          | from <u>07.01.23</u> to                |
| 24.2.23 for 30 ho         | ours in the Academic Year       | <b>₹022-23</b>                         |
| ·· m()                    | Shiris                          | Jonna S.                               |
| Course Coordinator        | Head of the Department          | Controller of Examinations             |
| raf                       | 3 <b>5</b> )                    | ************************************** |