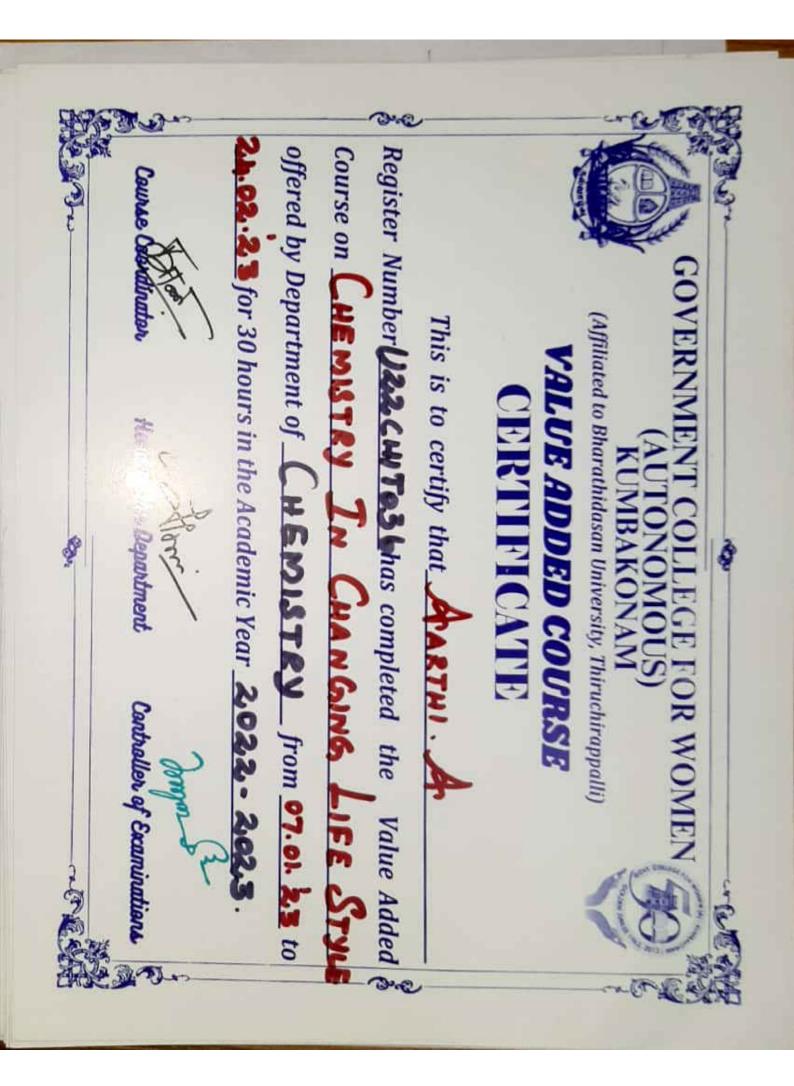

Course Coordinator

Head of the Department

24-02-2023 for 30 hours in the Academic Year 2022-2023

GOVERNMENT COLLEGE FOR WOMEN (AUTONOMOUS)
KUMBAKONAM

(Affiliated to Bharathidasan University, Thiruchirappalli)