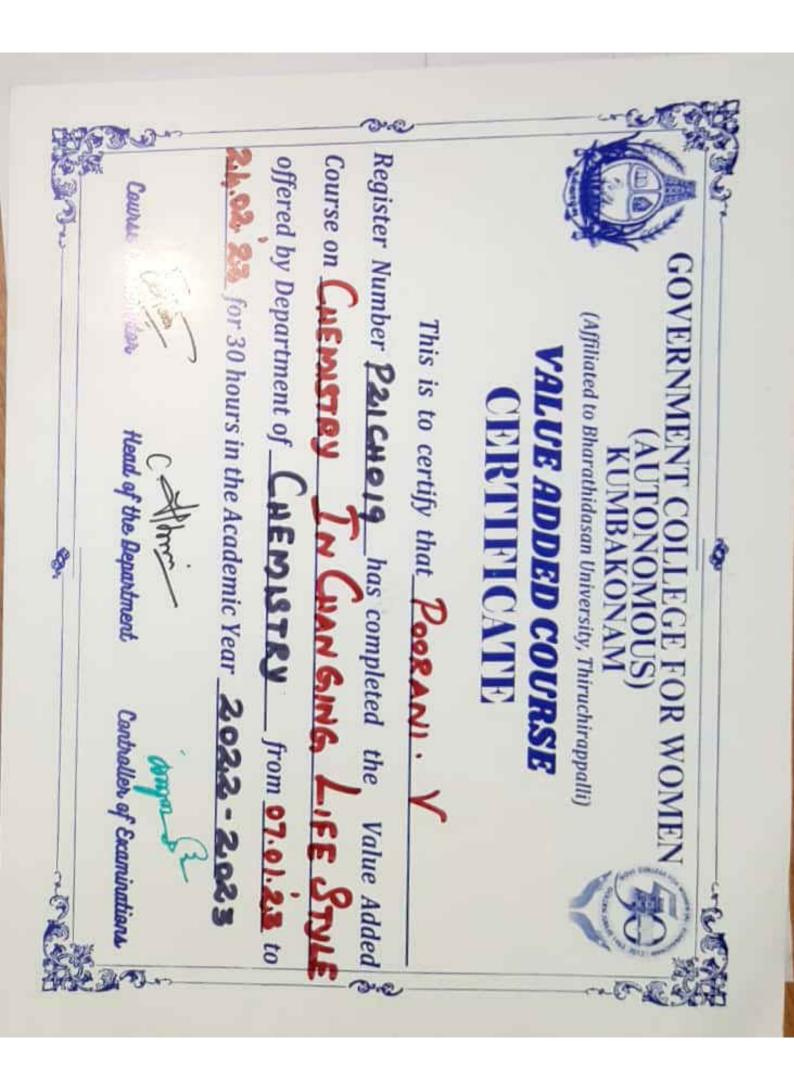

# VALUE ADDED COURSE CERTIFICATE

This is to certify that SOWMIYA . R I - M.Sc.

| Register Nur  | nber <u>P</u> 220 | CH019       | _has co  | mpleted | the    | Value Added          |
|---------------|-------------------|-------------|----------|---------|--------|----------------------|
| Course on _   | WATER             | AND EFF     | LUENT    | ANALYS  | IS     |                      |
| offered by De | epartment         | of CHEM     | 1ISTRY   |         | from _ | 7.01.202 <u>3</u> to |
| 24.2.2023     | for 30 hour       | s in the Ac | ademic Y | ear_208 | 22-2   | 3                    |