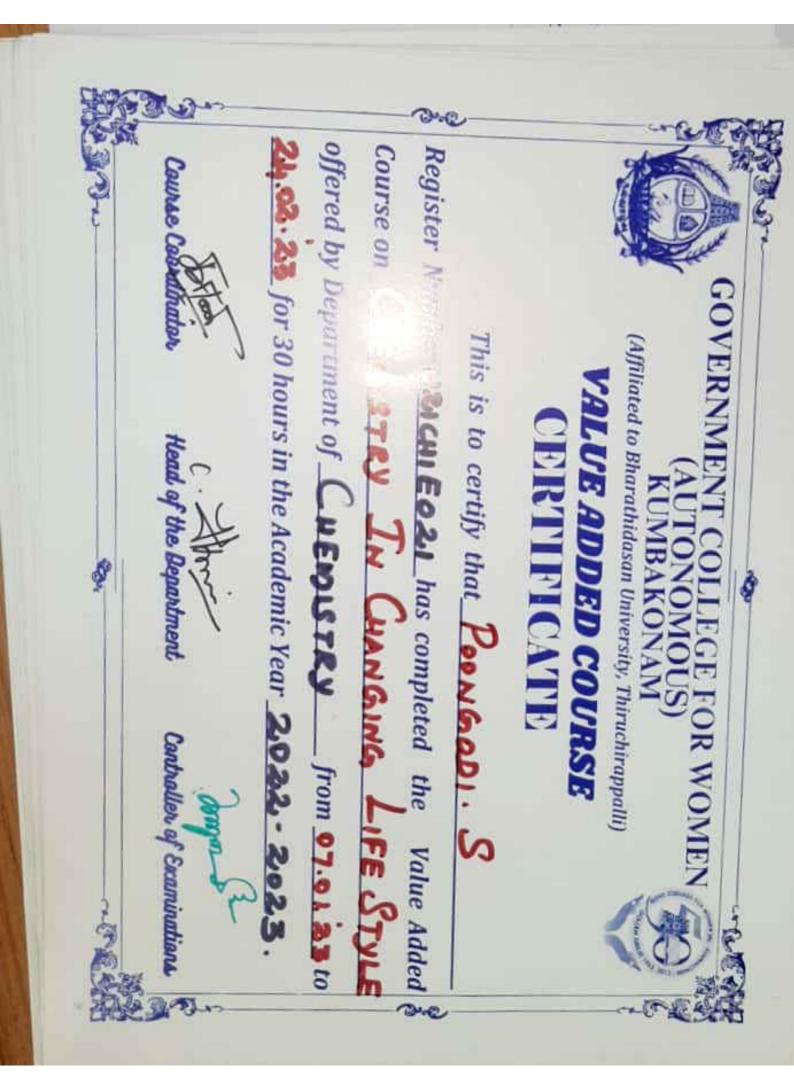

(Affiliated to Bharathidasan University, Thiruchirappalli)

| This i                    | is to certify that <u>Seath</u> | lakehmi. P.                            |
|---------------------------|---------------------------------|----------------------------------------|
| Register Number <u>us</u> | Dockieo.32 has compl            | eted the Value Added                   |
| Course on Analyti         | cal chemistry and               | Instrumentation techniques             |
| offered by Departme       | ent of                          | from <u>07.01.23</u> to                |
| 24.2.23 for 30 ho         | ours in the Academic Year       | <b>₹022-23</b>                         |
| ·· m()                    | Shiris                          | Jonna S.                               |
| Course Coordinator        | Head of the Department          | Controller of Examinations             |
| raf                       | 3 <b>5</b> )                    | ************************************** |