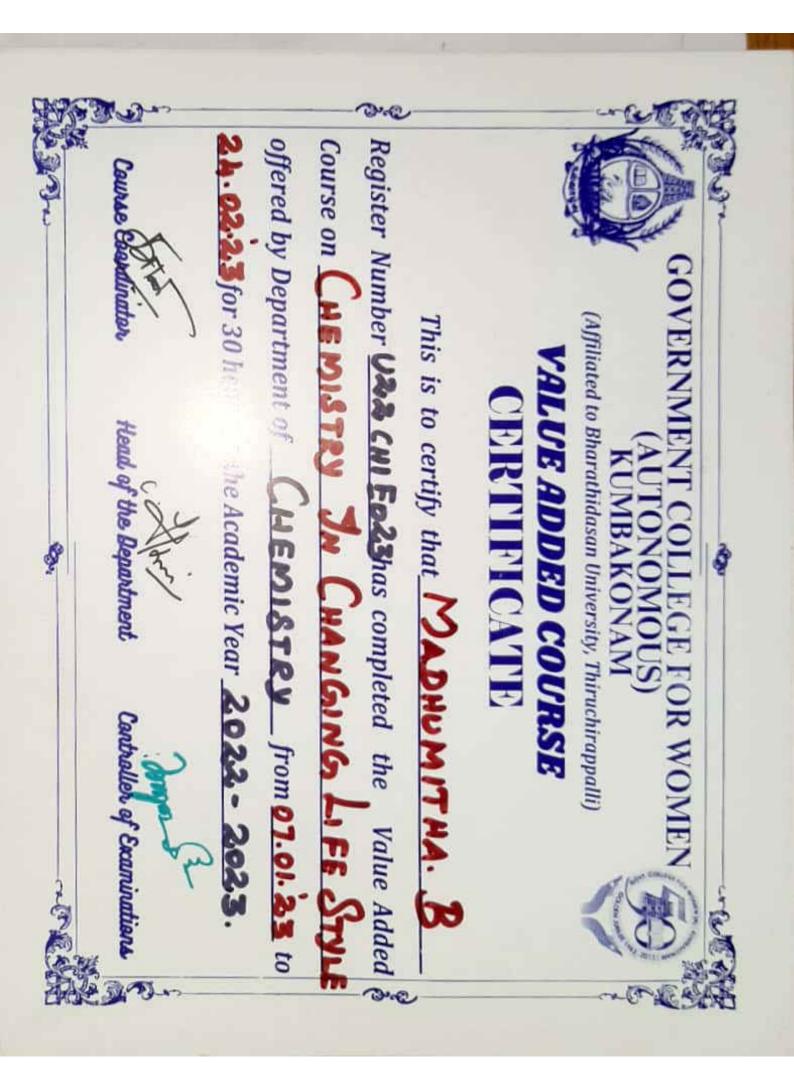

#### **Certificate**

- 1. Analytical chemistry and instrumentation techniques
- 2. Water and Effluent Analysis
- 3. Chemistry in Changing Lifestyle
- 4. Soaps and Detergent Making
- 5. Phytochemistry and Biological Activities of Medicinal Plant.