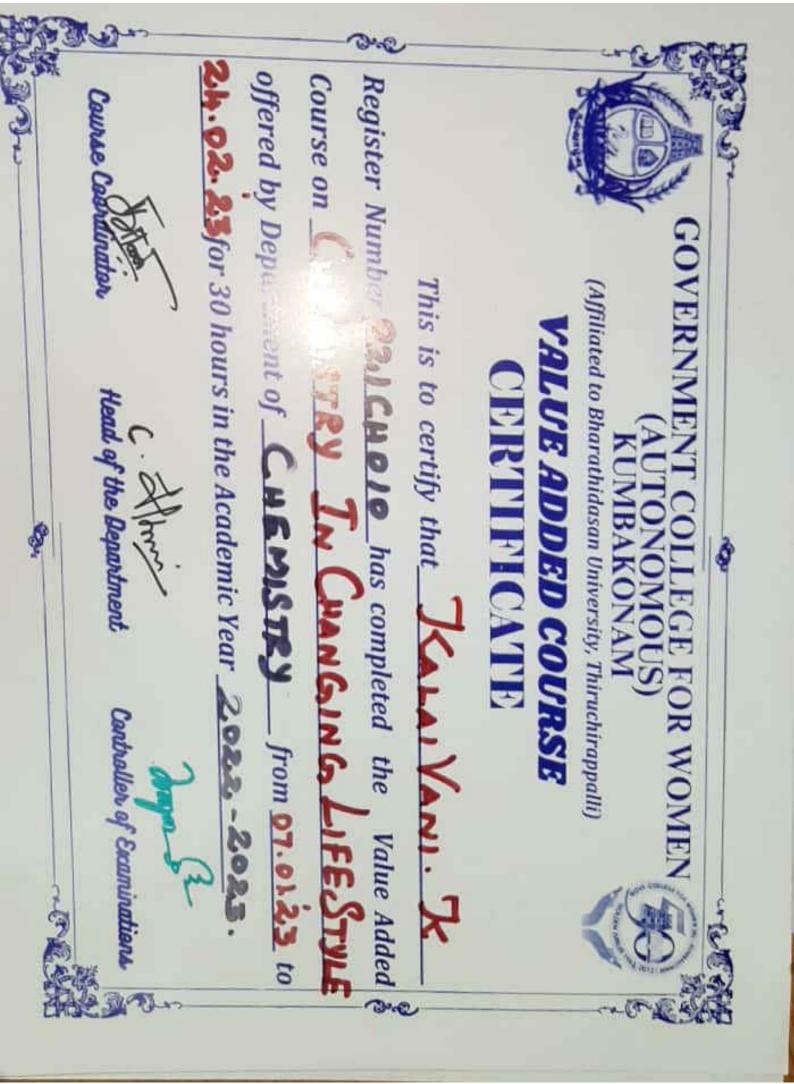

#### VALUE ADDED COURSE CERTIFICATE

| This is to certify that KALAIVANI K TI-M.Sc.,                              |  |  |  |  |  |  |  |
|----------------------------------------------------------------------------|--|--|--|--|--|--|--|
| Register Number <u>PRICHOIO</u> has completed the Value Added              |  |  |  |  |  |  |  |
| Course on WATER AND EFFLUENT ANALYSIS.                                     |  |  |  |  |  |  |  |
| offered by Department of <u>CHEMISTRY</u> from 7.1.2023 to                 |  |  |  |  |  |  |  |
| <u> 24 - રે રે૦૨૩</u> for 30 hours in the Academic Year <u>2</u> ૦૨૨ - ૨૩. |  |  |  |  |  |  |  |
| Danie Danie                                                                |  |  |  |  |  |  |  |