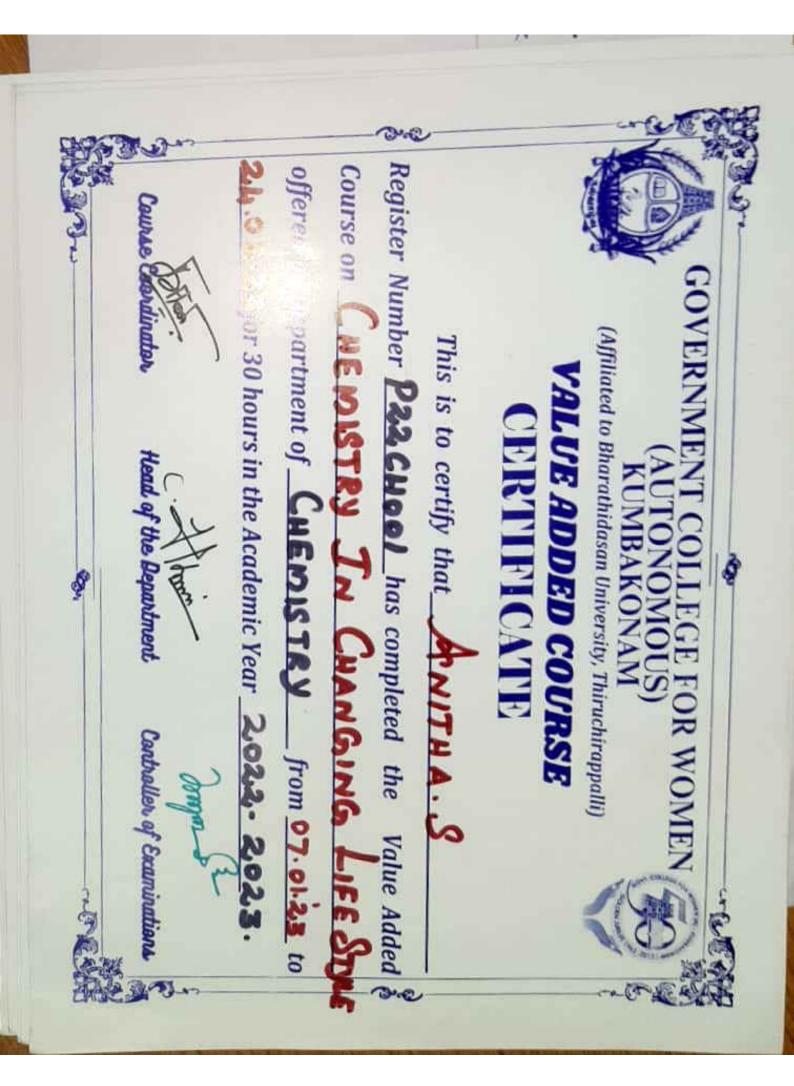

(Affiliated to Bharathidasan University, Thiruchirappalli)

| This is to certify that Anthi M                                      |
|----------------------------------------------------------------------|
| Register Number USOCHIE003 has completed the Value Added             |
| Course on Analytical Chemistry and Instrumentation Techniques        |
| offered by Department of hemisty from 07.01.23 to                    |
| 24.02.23 for 30 hours in the Academic Year 2022-23                   |
| Somme Samon Sa                                                       |
| Course Coordinator Head of the Department Controller of Examinations |
|                                                                      |