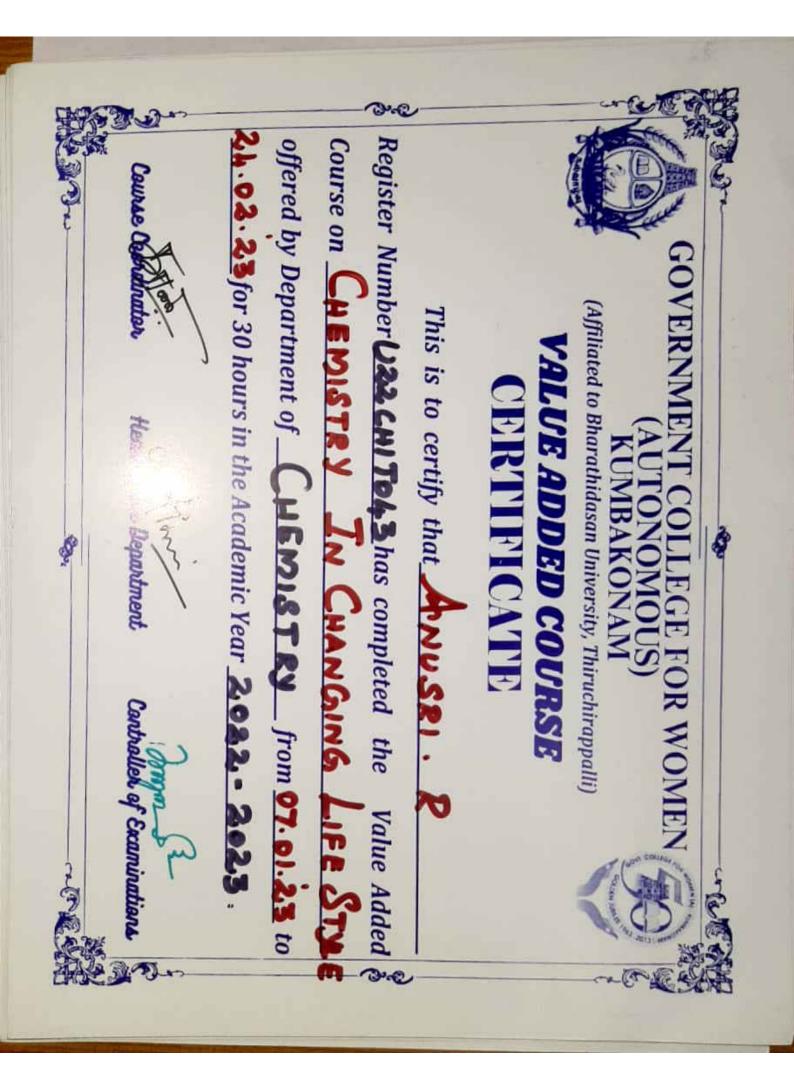

#### VALUE ADDED COURSE CENTIFICATIO

COURSE ON PHYTOCHEMISTRY AND BIOLOGICAL ACTIVITIES OF MEDICINAL PLANT Register Number U22CHITO 57 has completed the Value Added from 07-01-202\$0 This is to certify that NICE MARIYAL. D offered by Department of CHEMISTRY