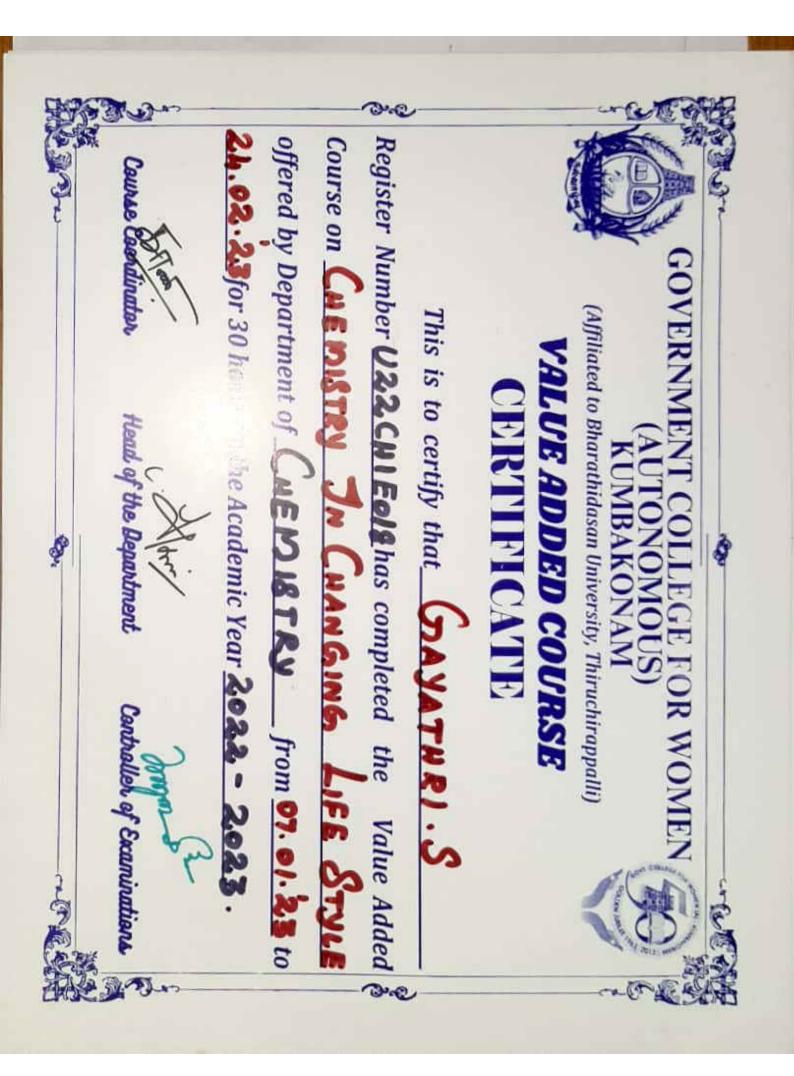

#### **Certificate**

- 1. Analytical chemistry and instrumentation techniques
- 2. Water and Effluent Analysis
- 3. Chemistry in Changing Lifestyle
- 4. Soaps and Detergent Making
- 5. Phytochemistry and Biological Activities of Medicinal Plant.